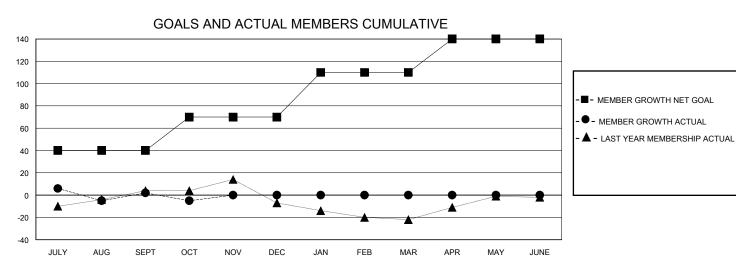

## District 4 A3

GMT: LOCATION CALIFORNIA GMT CA

| Clubs         |               |             |               | Members               |                       |                         |                                                    |  |  |
|---------------|---------------|-------------|---------------|-----------------------|-----------------------|-------------------------|----------------------------------------------------|--|--|
|               | RESULTS FOR   | R 2024-2025 |               | RESULTS FOR 2024-2025 |                       |                         |                                                    |  |  |
| QUARTER       | NEW CLUB GOAL | NEW CLUBS   | DROPPED CLUBS | QUARTER MEMB          | ER GROWTH NET<br>GOAL | MEMBER GROWTH<br>ACTUAL | DROPPED<br>MEMBERS ACTUAL<br>(including transfers) |  |  |
| JULY/AUG/SEPT | 0             | 0           | 0             | JULY/AUG/SEPT         | 40                    | 43                      | 36                                                 |  |  |
| OCT/NOV/DEC   | 0             | 0           | 0             | OCT/NOV/DEC           | 30                    | 11                      | 17                                                 |  |  |
| JAN/FEB/MAR   | 0             | 0           | 0             | JAN/FEB/MAR           | 40                    | 0                       | 0                                                  |  |  |
| APR/MAY/JUNE  | 1             | 0           | 0             | APR/MAY/JUNE          | 30                    | 0                       | 0                                                  |  |  |